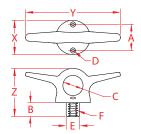

## LIFT EYE CLEAT 316 STAINLESS STEEL

| ITEM       | A     | В     | С     | D     | E     | F        | <b>X</b><br>(height) | <b>Y</b><br>(length) | <b>Z</b><br>(width) | WT<br>(lb) | PACKAGING<br>TYPE | EACH<br>(qty) | INNER<br>(qty) | CARTON<br>(qty) | UPC          |
|------------|-------|-------|-------|-------|-------|----------|----------------------|----------------------|---------------------|------------|-------------------|---------------|----------------|-----------------|--------------|
| S3250-0000 | 2.00" | 1.00" | 1.50" | 0.20" | 0.98" | 5/8" UNC | 2.50"                | 6.86"                | 3.52"               | 1.64       | POLYBAG           | 1             | 1              | 20              | 791506056287 |

## NOTE:

USES 2 #10 FASTENERS. THREADS ARE 5/8" - 11 UNC.

ALL DIMENSIONS ARE NOMINAL (+/- 3%) AND ARE SUBJECT TO CHANGE WITHOUT NOTICE.