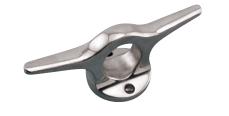

## LIFT EYE CLEAT 316 STAINLESS STEEL

| ITEM       | A     | В     | С     | D     | E     | F        | <b>X</b><br>(height) | <b>Y</b><br>(length) | <b>Z</b><br>(width) | WT<br>(lb) | PACKAGING<br>TYPE | EACH<br>(qty) | INNER<br>(qty) | CARTON<br>(qty) | UPC          |
|------------|-------|-------|-------|-------|-------|----------|----------------------|----------------------|---------------------|------------|-------------------|---------------|----------------|-----------------|--------------|
| S3250-0000 | 2.00" | 1.00" | 1.50" | 0.20" | 0.98" | 5/8" UNC | 2.50"                | 6.86"                | 3.52"               | 1.64       | POLYBAG           | 1             | 1              | 20              | 791506056287 |